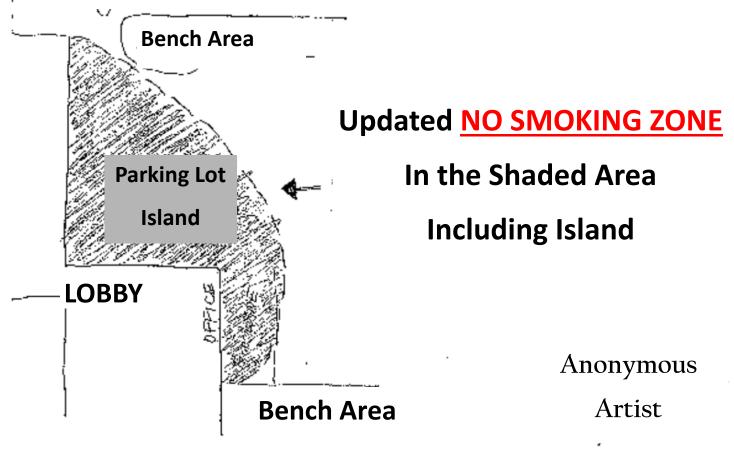

June 1<sup>st</sup> we updated our smoking policy. Residents and guests can not smoke *by or near* the front entrance. I have included a diagram to assist you with this policy update. We have had ONE eviction so far due to violating the smoking policy—please do not be our second!! Do NOT smoke in the building, near exterior doorways or out-front. If you do smoke in areas that are prohibited, you will obtain a lease violation and that can lead to eviction.